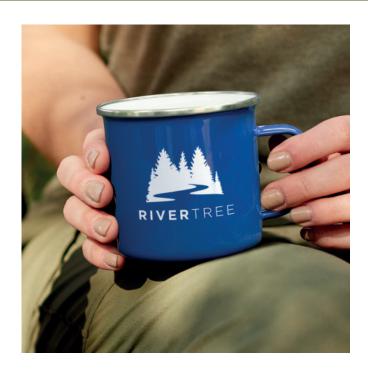

## **Stainless Steel Camping Mug**

## PRODUCT DESCRIPTION:

A 500ml stainless steel mug that guarantees durability. Crafted with utmost care, this mug is meticulously designed with a sleek enamel finish, exuding a fashionable charm. Its exceptional strength coupled with its lightweight nature makes it the perfect companion for adventurous escapades such as camping, tramping, picnics, and other outdoor activities. Not dishwasher safe and handwashing is recommended.