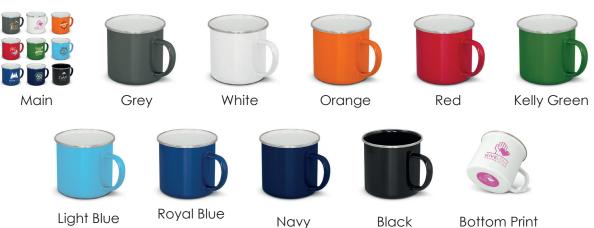

MATERIALS: 201 Stainless Steel

COLOURS AVAILABLE: Grey, White, Orange, Red, Green, Light Blue, Royal Blue, Navy, Black

**SIZE:** Dia 94mm x H 88mm x 130mm (includes handle)

**DECORATION:** Pad print

MOQ: 50 units